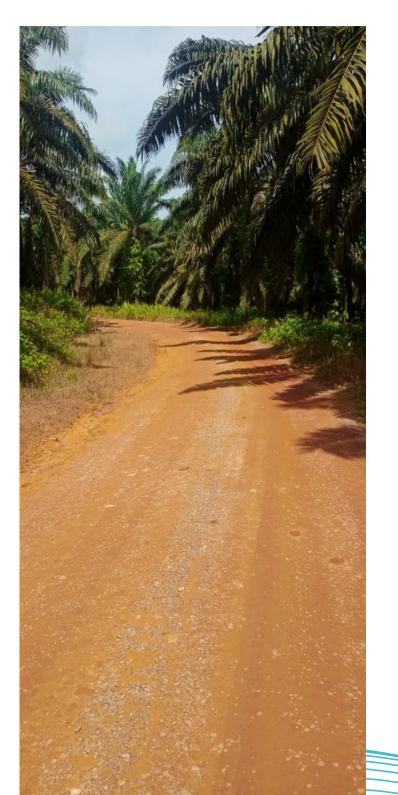

## **ENTRANCE**

The plantation road is in excellent condition, and the use of 4X4 vehicles is optimal.