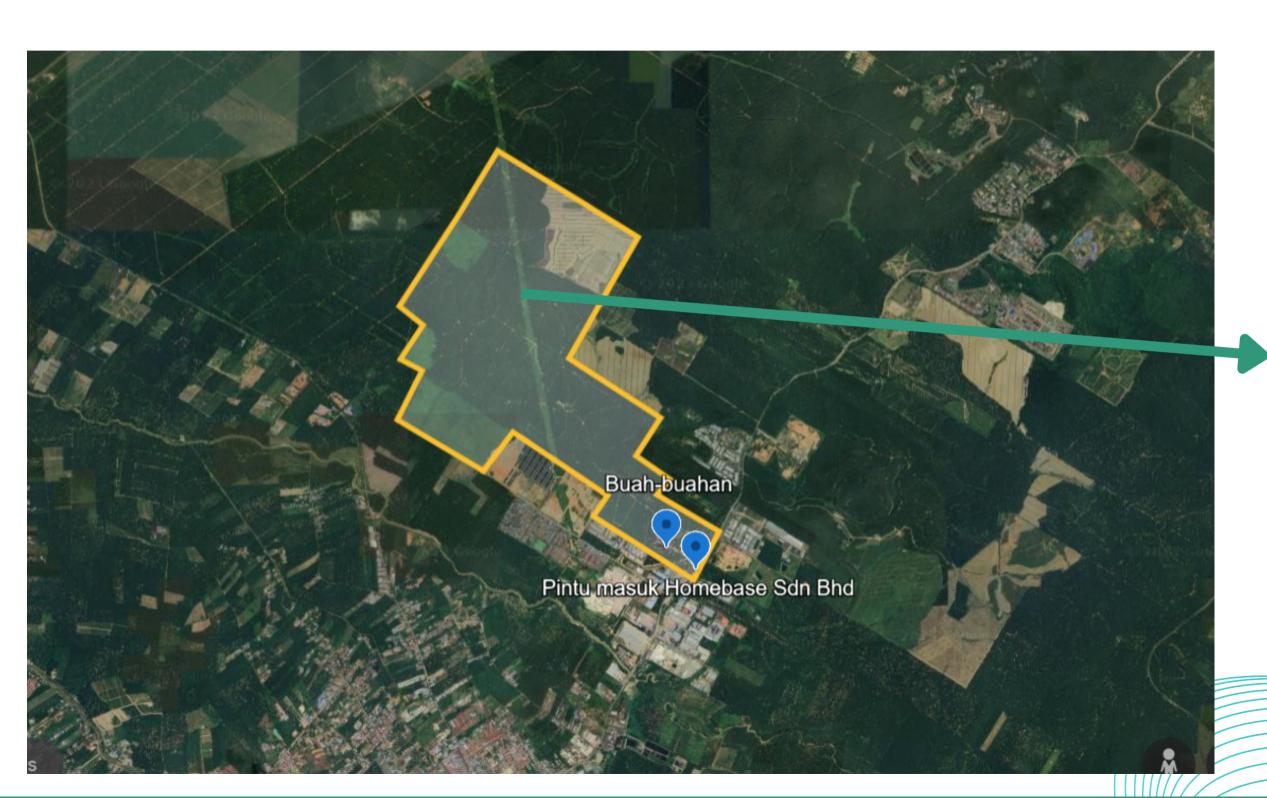

°21'58

Width of Area : 317.80 Hectare

Year of Establishment : 1924

Plant Nature : Plantation

Plant Asset : Oil Palm & Orchard (Durian and Honey Jackfruit)

Ownership : Besgrade Plywood Sdn Bhd

No. Registration : 199401007340

#### SITE VISIT CHRONOLOGY

#### HOMEBASE PLANTATION SDN.BHD

























#### **317.80** Hectare

The Survey area is situated in the Kluang district, Johor, covering 317.80 hectares and holding 4 distinct titles acquired in different years.

There are also designated areas for cultivating fruit trees including Durian and Honey Jackfruit. Furthermore, sections have been planted with Kelampayan trees for plywood production





## **ORCHARD - 7 ACRES**

#### 2°04'27"N 103°21'58"E









## TNB CABLE TRACK (RENTICE) - 40 ACRES

2°05'10"N 103°21'22"E









## **ENTRANCE**



The plantation road is in excellent condition, and the use of 4X4 vehicles is optimal.









## PLANT AND AREA SIZE DATA

|                                              | TOTAL ACRES