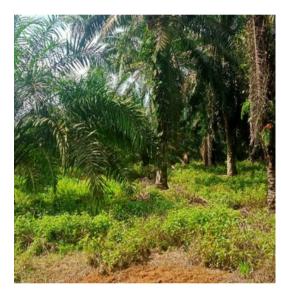

#### **317.80** Hectare

The Survey area is situated in the Kluang district, Johor, covering 317.80 hectares and holding 4 distinct titles acquired in different years.

There are also designated areas for cultivating fruit trees including Durian and Honey Jackfruit. Furthermore, sections have been planted with Kelampayan trees for plywood production