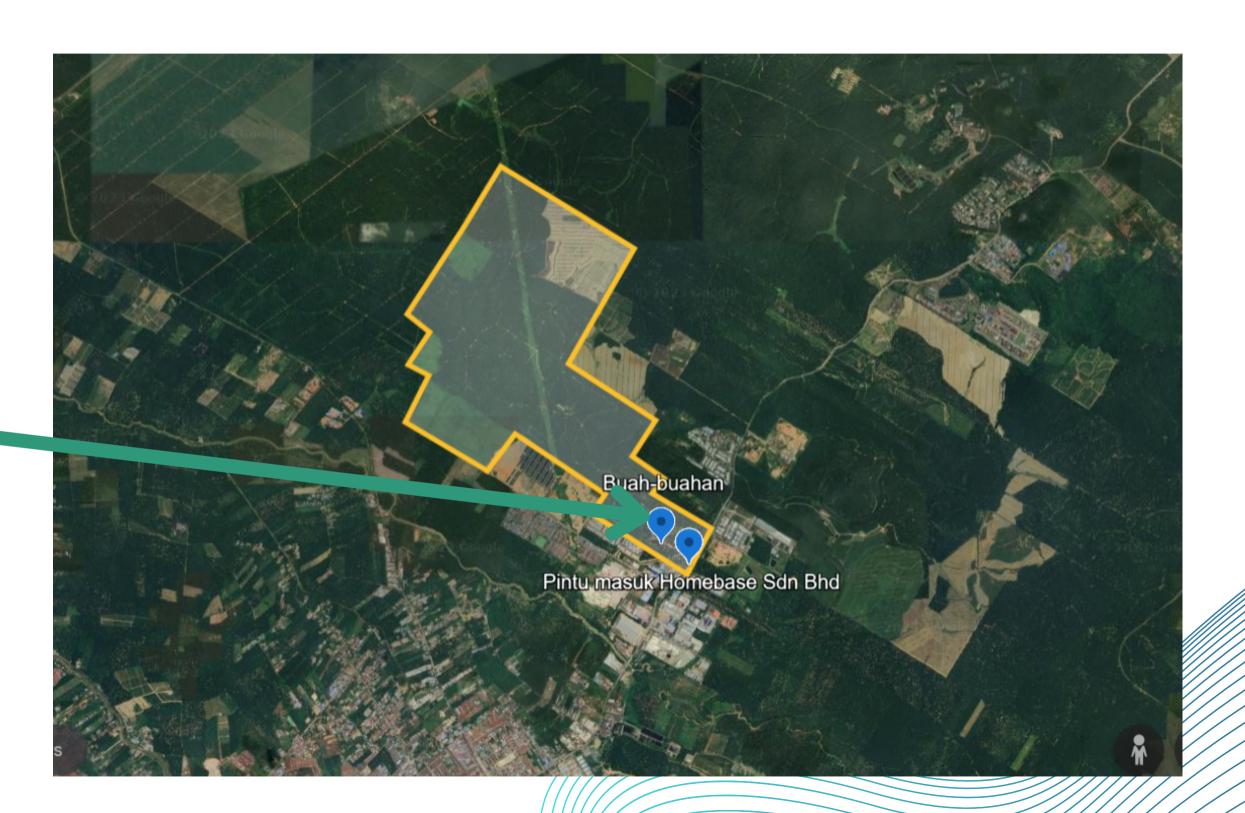

#### **317.80** Hectare

The Survey area is situated in the Kluang district, Johor, covering 317.80 hectares and holding 4 distinct titles acquired in different years.

There are also designated areas for cultivating fruit trees including Durian and Honey Jackfruit. Furthermore, sections have been planted with Kelampayan trees for plywood production

## **ENTRANCE**

The plantation road is in excellent condition, and the use of 4X4 vehicles is optimal.