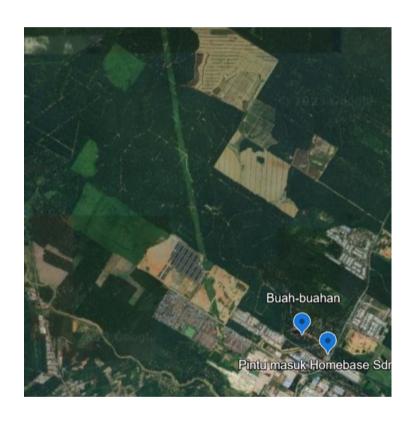

|                               |                       |       |                |  |









### **LAND TYPE**

For successful oil palm cultivation, it's crucial to use soils that possess a sandy structure or sandy clay soils with adequate drainage. The Kluang District is best suited for oil palm cultivation using sandy soils or soils containing sandy limestone, as they facilitate proper water drainage and provide optimal support for plant roots.



Characteristics of the soil include a reddish hue, a rocky texture, and a high concentration of iron. Moreover, it is known to absorb water easily and has a pH range of 6.0-6.9. Although it is less fertile, oil palm cultivation can still be supported.



## INITIAL SURVEY REPORT HOMEBASE PLANTATION SDN BHD KLUANG, JOHOR

# THANKYOU