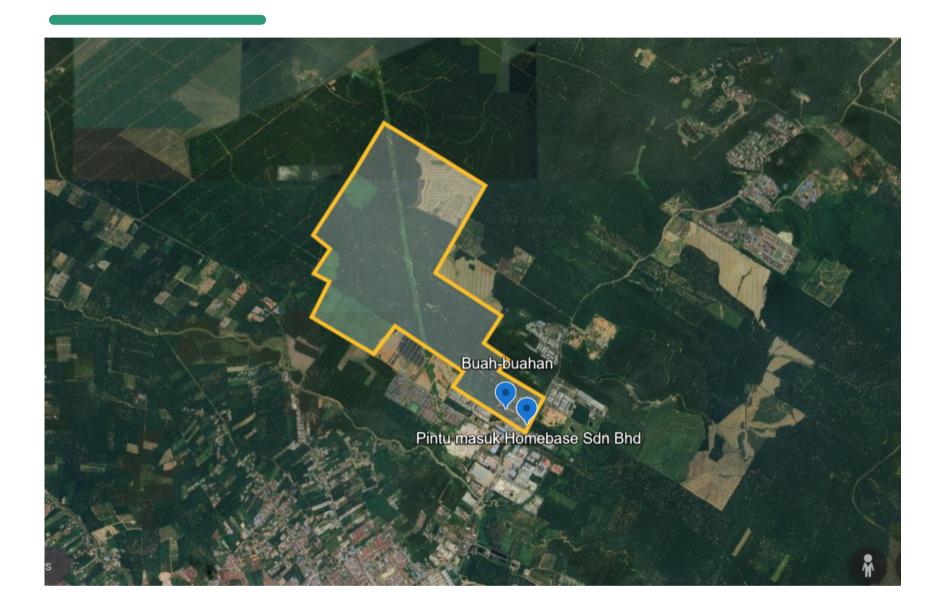

#### **317.80** Hectare

The Survey area is situated in the Kluang district, Johor, covering 317.80 hectares and holding 4 distinct titles acquired in different years.

There are also designated areas for cultivating fruit trees including Durian and Honey Jackfruit. Furthermore, sections have been planted with Kelampayan trees for plywood production