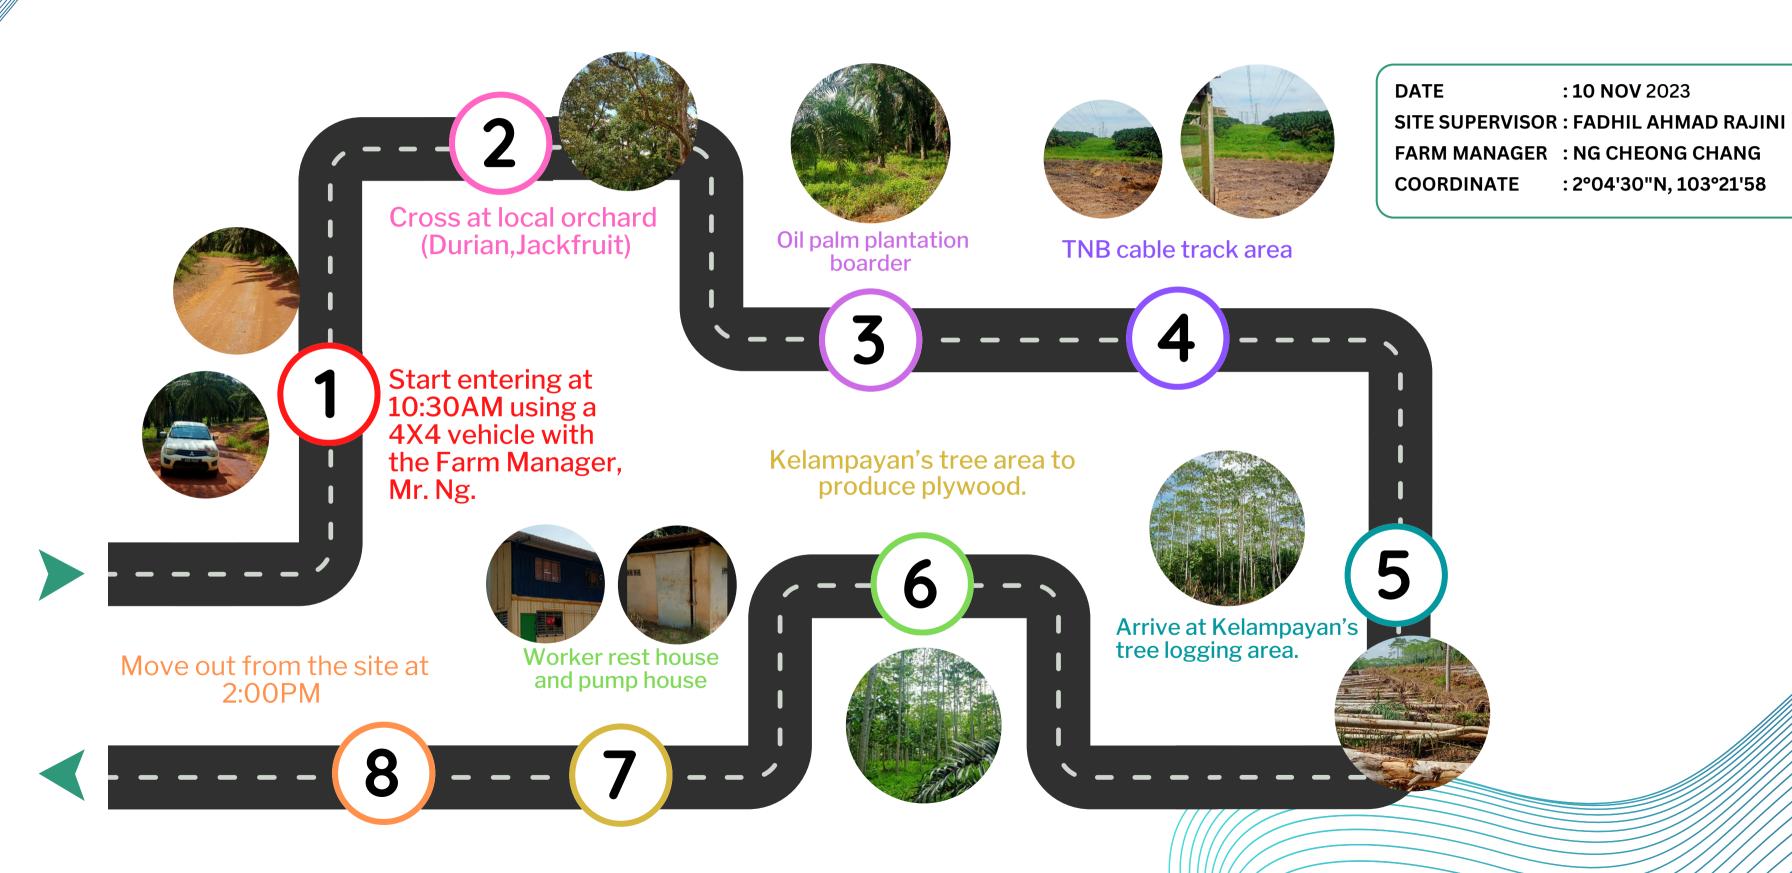

# **INITIAL SURVEY REPORT** HOMEBASE PLANTATION SDN BHD KLUANG, JOHOR







Location : Homebase Plantation Sdn Bhd - Kluang, Johor

Coordinates : 2°04'30"N, 103°21'58

Width of Area : 317.80 Hectare

Year of Establishment : 1924

Plant Nature : Plantation

Plant Asset : Oil Palm & Orchard (Durian and Honey Jackfruit)

Ownership : Besgrade Plywood Sdn Bhd

No. Registration : 199401007340

#### SITE VISIT CHRONOLOGY

#### HOMEBASE PLANTATION SDN.BHD

























#### **317.80** Hectare

The Survey area is situated in the Kluang district, Johor, covering 317.80 hectares and holding 4 distinct titles acquired in different years.

There are also designated areas for cultivating fruit trees including Durian and Honey Jackfruit. Furthermore, sections have been planted with Kelampayan trees for plywood production





## **ORCHARD - 7 ACRES**

#### 2°04'27"N 103°21'58"E









## TNB CABLE TRACK (RENTICE) - 40 ACRES

2°05'10"N 103°21'22"E









## **ENTRANCE**



The plantation road is in excellent condition, and the use of 4X4 vehicles is optimal.









## PLANT AND AREA SIZE DATA

|                                              | TOTAL ACRES