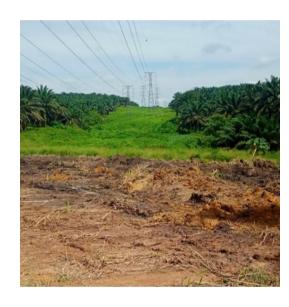

# **INITIAL SURVEY REPORT** HOMEBASE PLANTATION SDN BHD KLUANG, JOHOR







Location : Homebase Plantation Sdn Bhd - Kluang, Johor

Coordinates : 2°04'30"N, 103°21'58

Width of Area : 317.80 Hectare

Year of Establishment : 1924

Plant Nature : Plantation

Plant Asset : Oil Palm & Orchard (Durian and Honey Jackfruit)

Ownership : Besgrade Plywood Sdn Bhd

No. Registration : 199401007340

#### SITE VISIT CHRONOLOGY

#### HOMEBASE PLANTATION SDN.BHD

























#### **317.80** Hectare

The Survey area is situated in the Kluang district, Johor, covering 317.80 hectares and holding 4 distinct titles acquired in different years.

There are also designated areas for cultivating fruit trees including Durian and Honey Jackfruit. Furthermore, sections have been planted with Kelampayan trees for plywood production





## **ORCHARD - 7 ACRES**

#### 2°04'27"N 103°21'58"E









## TNB CABLE TRACK (RENTICE) - 40 ACRES

2°05'10"N 103°21'22"E









## **ENTRANCE**



The plantation road is in excellent condition, and the use of 4X4 vehicles is optimal.









## PLANT AND AREA SIZE DATA

|                                              | TOTAL ACRES