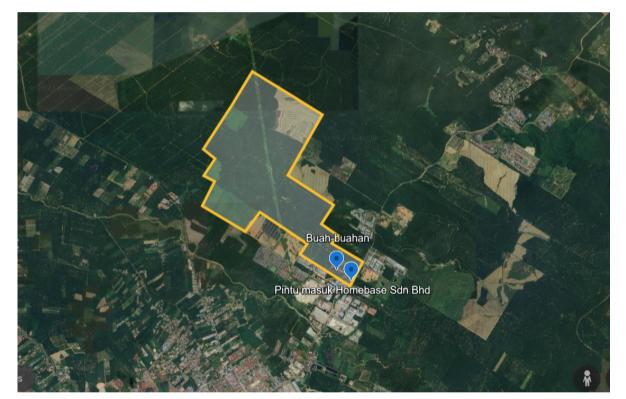

#### **317.80** Hectare

The Survey area is situated in the Kluang district, Johor, covering 317.80 hectares and holding 4 distinct titles acquired in different years.

There are also designated areas for cultivating fruit trees including Durian and Honey Jackfruit. Furthermore, sections have been planted with Kelampayan trees for plywood production