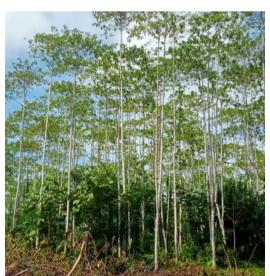

#### **317.80** Hectare

The Survey area is situated in the Kluang district, Johor, covering 317.80 hectares and holding 4 distinct titles acquired in different years.

There are also designated areas for cultivating fruit trees including Durian and Honey Jackfruit. Furthermore, sections have been planted with Kelampayan trees for plywood production