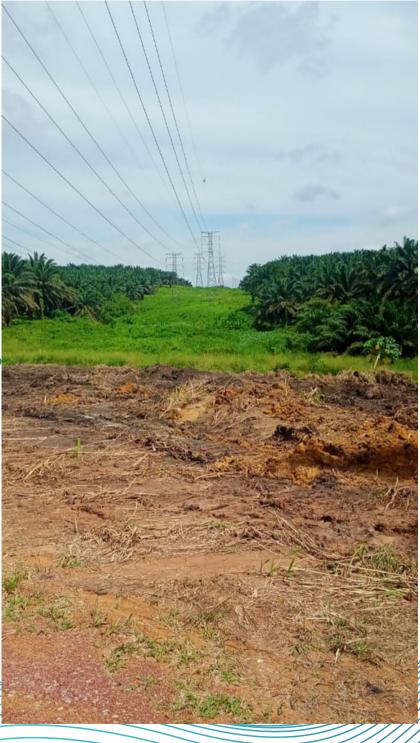

1'58

Width of Area : 317.80 Hectare

Year of Establishment : 1924

Plant Nature : Plantation

Plant Asset : Oil Palm & Orchard (Durian and Honey Jackfruit)

Ownership : Besgrade Plywood Sdn Bhd

No. Registration : 199401007340

#### SITE VISIT CHRONOLOGY

#### HOMEBASE PLANTATION SDN.BHD

























#### **317.80** Hectare

The Survey area is situated in the Kluang district, Johor, covering 317.80 hectares and holding 4 distinct titles acquired in different years.

There are also designated areas for cultivating fruit trees including Durian and Honey Jackfruit. Furthermore, sections have been planted with Kelampayan trees for plywood production





## **ORCHARD - 7 ACRES**

#### 2°04'27"N 103°21'58"E









## TNB CABLE TRACK (RENTICE) - 40 ACRES

2°05'10"N 103°21'22"E









## **ENTRANCE**



The plantation road is in excellent condition, and the use of 4X4 vehicles is optimal.









## PLANT AND AREA SIZE DATA

|                                              | TOTAL ACRES