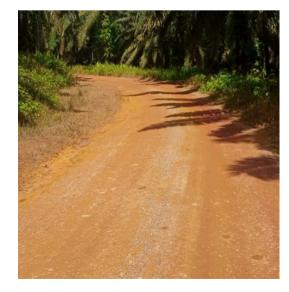

## **ENTRANCE**

The plantation road is in excellent condition, and the use of 4X4 vehicles is optimal.