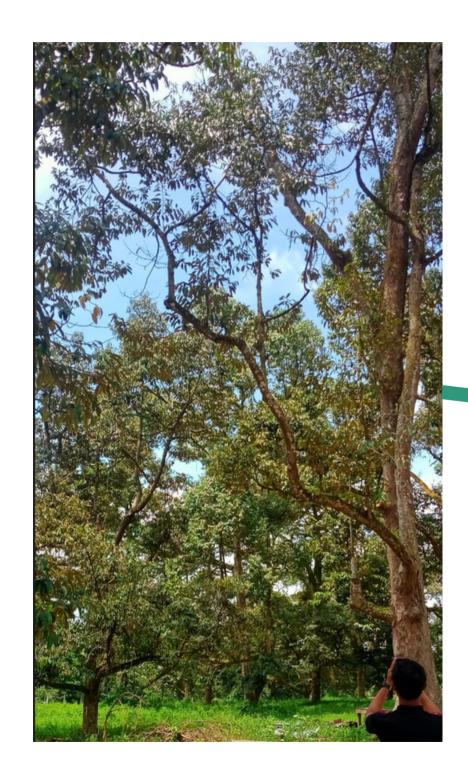

omebase Plantation Sdn Bhd - Kluang, Johor

Coordinates : 2°04'30"N, 103°21'58

Width of Area : 317.80 Hectare

Year of Establishment : 1924

Plant Nature : Plantation

Plant Asset : Oil Palm & Orchard (Durian and Honey Jackfruit)

Ownership : Besgrade Plywood Sdn Bhd

No. Registration : 199401007340

#### SITE VISIT CHRONOLOGY

#### HOMEBASE PLANTATION SDN.BHD

























#### **317.80** Hectare

The Survey area is situated in the Kluang district, Johor, covering 317.80 hectares and holding 4 distinct titles acquired in different years.

There are also designated areas for cultivating fruit trees including Durian and Honey Jackfruit. Furthermore, sections have been planted with Kelampayan trees for plywood production





## **ORCHARD - 7 ACRES**

#### 2°04'27"N 103°21'58"E









## TNB CABLE TRACK (RENTICE) - 40 ACRES

2°05'10"N 103°21'22"E









## **ENTRANCE**



The plantation road is in excellent condition, and the use of 4X4 vehicles is optimal.









## PLANT AND AREA SIZE DATA

|                                              | TOTAL ACRES